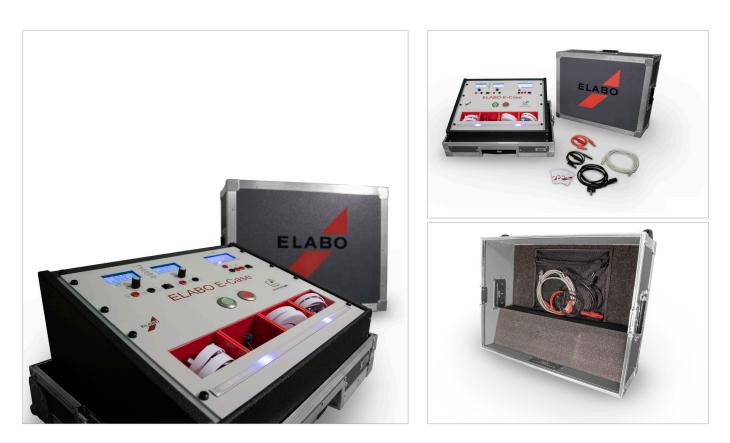

- · E-Case<sup>®</sup> contains
  - · Elution<sup>®</sup> Software Training Essentiell
  - · DC-power supply unit 2 x 0..30V / 0...2A 120 W
  - $\cdot$  multimeter for power, voltage, resistance and temperature measurement
  - · Pick by Light with 4 boxes
  - · RFID card reader including 3 cards
  - $\cdot$  3 fire alarms for the provided worker assistance examples
  - · safety laboratory cables
  - · safety electrical clamps
  - · network cable
  - · power supply cable

Mains connection 230 V / 16 A with safety plug Delivery time on request.

The picture shows the current version. We reserve the right to make future changes.